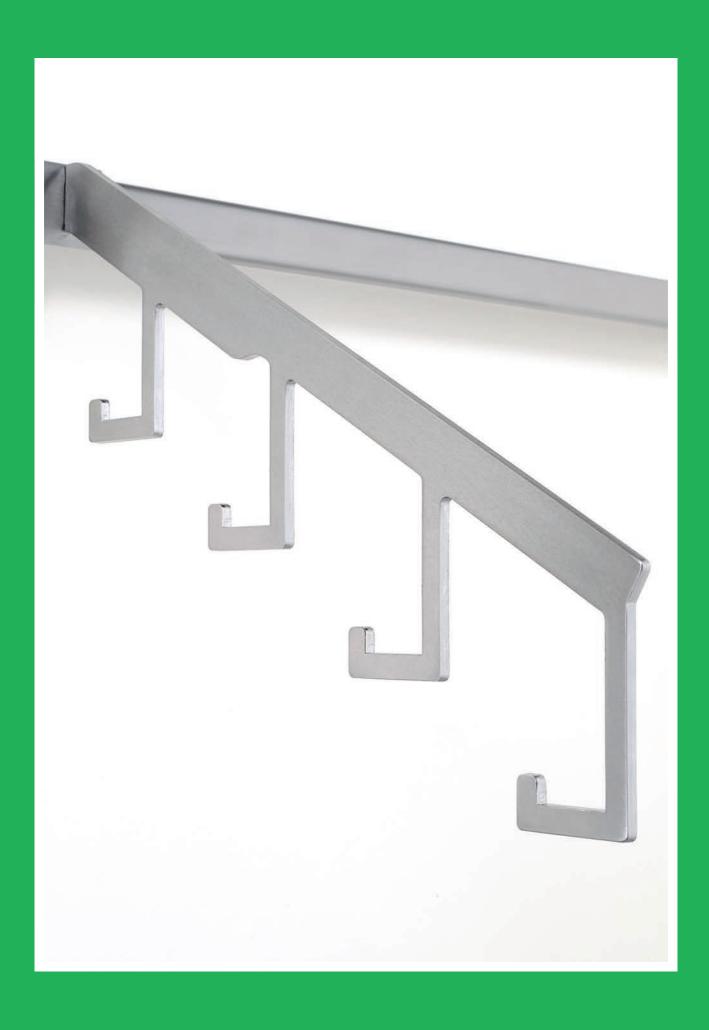

| Product<br>Description | FRONT ARM Straight front arm for clothes hangers. Use with single- or d tubes. | louble slotted |
|------------------------|--------------------------------------------------------------------------------|----------------|
| Material               | Brushed stainless steel                                                        |                |
|                        | Length                                                                         | Article        |
|                        | 150                                                                            | 76.5015.21     |
|                        | 250                                                                            | 76.5025.21     |
|                        | 350                                                                            | 76.5035.21     |

|          | 8-PIN SLOPING ARM Sloping front arm for clothes hangers. Fit for single- or double slotted tubes. |            |
|----------|---------------------------------------------------------------------------------------------------|------------|
| Material | Brushed stainless steel                                                                           |            |
|          | Length                                                                                            | Article    |
|          | 320                                                                                               | 76 5132 21 |

|          | STEPPED AI<br>Stepped front<br>slotted tubes. | RM<br>arm for clothes hangers. Fit for use with singl | e- and double |
|----------|-----------------------------------------------|-------------------------------------------------------|---------------|
| Material | Brushed stainless steel                       |                                                       |               |
|          | Height                                        | Length                                                | Article       |
|          | 138                                           | 350                                                   | 76.5135.21    |