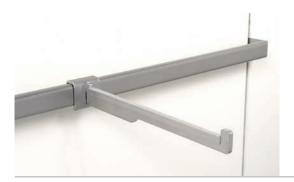

| Product<br>Description | FRONT ARM Straight front arm for clothes hangers. Use with single- or d tubes. | louble slotted |
|------------------------|--------------------------------------------------------------------------------|----------------|
| Material               | Brushed stainless steel                                                        |                |
|                        | Length                                                                         | Article        |
|                        | 150                                                                            | 76.5015.21     |
|                        | 250                                                                            | 76.5025.21     |
|                        | 350                                                                            | 76.5035.21     |

|          | FRONT ARM RR Straight front arm for clothes hangers. To be used with Performono support bar. |            |  |
|----------|----------------------------------------------------------------------------------------------|------------|--|
| Material | Brushed stainless steel                                                                      |            |  |
|          | Length                                                                                       | Article    |  |
|          | 150                                                                                          | 76.6015.21 |  |
|          | 250                                                                                          | 76.6025.21 |  |
|          | 350                                                                                          | 76.6035.21 |  |