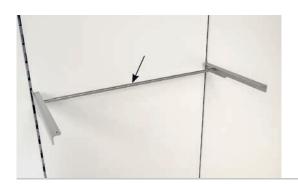

| Description | SUPPORT BAR SS Support bar. Fit for use with single-slotted tubes. Other system sizes or version for double slotted tubes on request. Brushed stainless steel |          |            |
|-------------|---------------------------------------------------------------------------------------------------------------------------------------------------------------|----------|------------|
|             | Depth                                                                                                                                                         | System   | Article    |
|             | 50                                                                                                                                                            | axis 600 | 76.2103.21 |