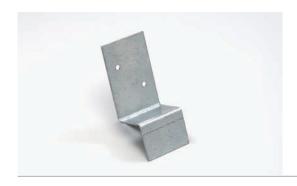

| Product     | WALL BRACKET                                  |                       |
|-------------|-----------------------------------------------|-----------------------|
| Description | Adjustable wall bracket. Attachable to uprigh | nt using screw clamp. |
| Material    | RAW Steel                                     |                       |
|             | Depth                                         | Article               |
|             | 60-100                                        | 34.4001.00            |
|             | 150-280                                       | 34.4002.00            |
|             | 220-400                                       | 34.4003.00            |
| Material    | Ral 9006 steel                                |                       |
|             | Depth                                         | Article               |
|             | 60-100                                        | 34.4001.02            |
|             | 150-280                                       | 34.4002.02            |
|             | 220-400                                       | 34.4003.02            |
| Material    | Black steel                                   | '                     |
|             | Depth                                         | Article               |
|             | 60-100                                        | 34.4001.08            |
|             | 150-280                                       | 34.4002.08            |
|             | 220-400                                       | 34,4003.08            |