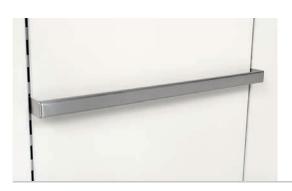

| Description | SUPPORT BAR SS Support bar. Fit for use with single-slotted tubes. Other system sizes or version for double slotted tubes on request. Brushed stainless steel |          |            |
|-------------|---------------------------------------------------------------------------------------------------------------------------------------------------------------|----------|------------|
|             | Depth                                                                                                                                                         | System   | Article    |
|             | 50                                                                                                                                                            | axis 600 | 76.2103.21 |