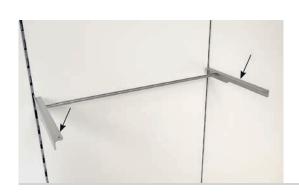

| Product     | WALL BRACKET                                  |                       |
|-------------|-----------------------------------------------|-----------------------|
| Description | Adjustable wall bracket. Attachable to uprigh | nt using screw clamp. |
| Material    | RAW Steel                                     |                       |
|             | Depth                                         | Article               |
|             | 60-100                                        | 34.4001.00            |
|             | 150-280                                       | 34.4002.00            |
|             | 220-400                                       | 34.4003.00            |
| Material    | Ral 9006 steel                                |                       |
|             | Depth                                         | Article               |
|             | 60-100                                        | 34.4001.02            |
|             | 150-280                                       | 34.4002.02            |
|             | 220-400                                       | 34.4003.02            |
| Material    | Black steel                                   | '                     |
|             | Depth                                         | Article               |
|             | 60-100                                        | 34.4001.08            |
|             | 150-280                                       | 34.4002.08            |
|             | 220-400                                       | 34,4003.08            |