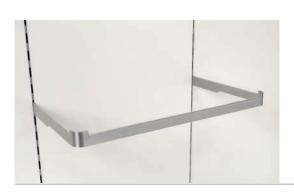

| Product     | SHELF-BEARING BRACKET                                                                              |            |  |
|-------------|----------------------------------------------------------------------------------------------------|------------|--|
| Description | Luxury converted bracket. Sold in pairs. Fit for single- and double slotted                        |            |  |
|             | tubes. Use with glass shelf, connection tube Ø10 mm and protective support for glass (43.1002.30). |            |  |
| Material    | Brushed stainless steel                                                                            |            |  |
|             | Length                                                                                             | Article    |  |
|             | 190                                                                                                | 76.4119.21 |  |
|             | 240                                                                                                | 76.4124.21 |  |
|             | 290                                                                                                | 76.4129.21 |  |
|             | 340                                                                                                | 76.4134.21 |  |
|             | 390                                                                                                | 76.4139.21 |  |

| Description | CONNECTION TUBE Ø10 Use in combination with shelf-bearing bracket and glass shelf. Other system sizes or version for double slotted tubes on request. Brushed stainless steel. |          |            |
|-------------|--------------------------------------------------------------------------------------------------------------------------------------------------------------------------------|----------|------------|
| Material    | Diosileu siuliless sieel.                                                                                                                                                      |          |            |
|             | Length                                                                                                                                                                         | System   | Article    |
|             | 598                                                                                                                                                                            | axis 600 | 75VR10.598 |