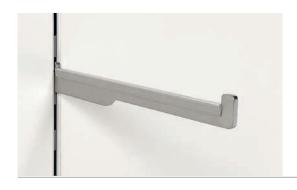

| Product<br>Description | FRONT ARM Straight front arm for clothes hangers. Use with single- or d tubes. | louble slotted |
|------------------------|--------------------------------------------------------------------------------|----------------|
| Material               | Brushed stainless steel                                                        |                |
|                        | Length                                                                         | Article        |
|                        | 150                                                                            | 76.5015.21     |
|                        | 250                                                                            | 76.5025.21     |
|                        | 350                                                                            | 76.5035.21     |