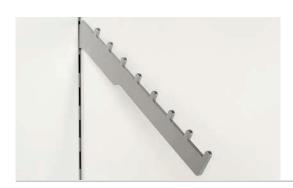

|          | 8-PIN SLOPING ARM Sloping front arm for clothes hangers. Fit for single- or double slotted tubes. |            |
|----------|---------------------------------------------------------------------------------------------------|------------|
| Material | Brushed stainless steel                                                                           |            |
|          | Length                                                                                            | Article    |
|          | 320                                                                                               | 76 5132 21 |