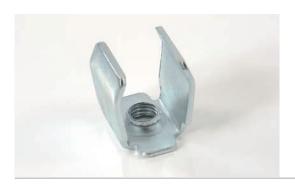

| Product<br>Description | CONNECTOR BAR SCREW Connector bar 40x20 mm, to be used with upright 30x30. Attachable to tube by using screw clamp. Including two screw clamps. Other lengths available on request. |            |  |
|------------------------|-------------------------------------------------------------------------------------------------------------------------------------------------------------------------------------|------------|--|
| Material               | RAW Steel                                                                                                                                                                           |            |  |
|                        | System                                                                                                                                                                              | Article    |  |
|                        | axis 600                                                                                                                                                                            | 35.5001.00 |  |
| Material               | Ral 9006 steel                                                                                                                                                                      |            |  |
|                        | System                                                                                                                                                                              | Article    |  |
|                        | axis 600                                                                                                                                                                            | 35.5001.02 |  |
| Material               | Black steel                                                                                                                                                                         |            |  |
|                        | System                                                                                                                                                                              | Article    |  |
|                        | axis 600                                                                                                                                                                            | 35.5001.08 |  |