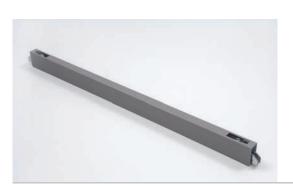

# system 50 O Perforation 28 x 5.2 mm

|          | UPRIGHT 30/30 Square tube 30x30x2 mm single slotted, two-sided, pitch 50 mm. Slots for wall brackets on backside and slots for connector bars on side. Length, number of wall brackets and connector bars attached determine specific slotting of this square tube 30/30. Refer to technical sketches. |
|----------|--------------------------------------------------------------------------------------------------------------------------------------------------------------------------------------------------------------------------------------------------------------------------------------------------------|
| Material | Steel                                                                                                                                                                                                                                                                                                  |
|          | Length                                                                                                                                                                                                                                                                                                 |
|          | 1000-6000                                                                                                                                                                                                                                                                                              |