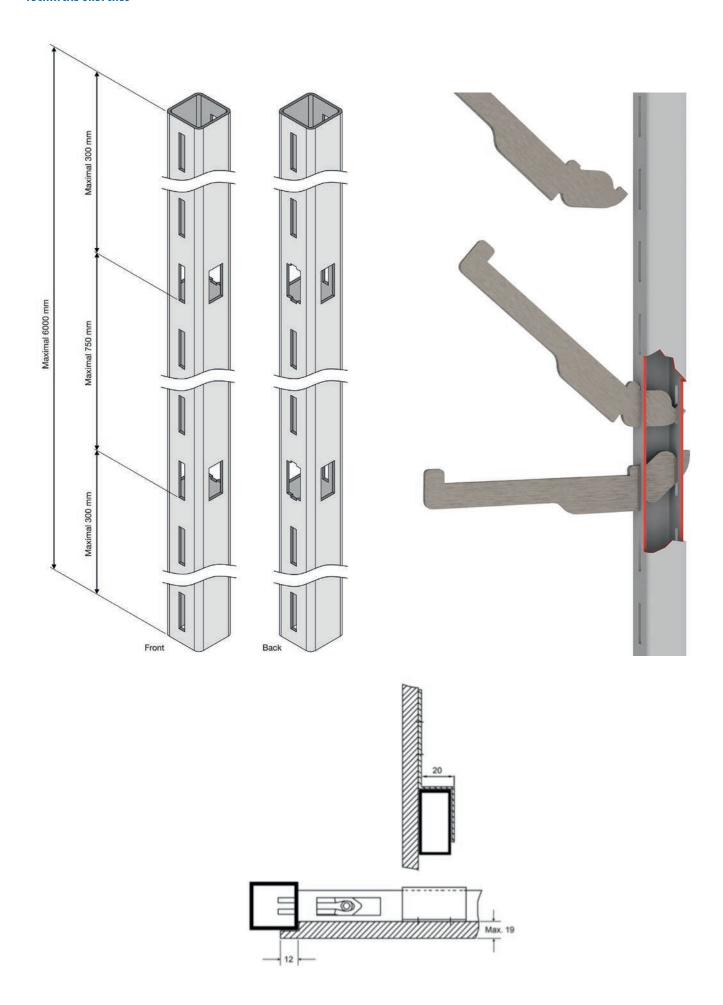

# TECHNICAL SKETCHES

# system 50 O Perforation 28 x 5.2 mm

|          | UPRIGHT 30/30 Square tube 30x30x2 mm single slotted, two-sided, pitch 50 mm. Slots for wall brackets on backside and slots for connector bars on side. Length, number of wall brackets and connector bars attached determine specific slotting of this square tube 30/30. Refer to technical sketches. |
|----------|--------------------------------------------------------------------------------------------------------------------------------------------------------------------------------------------------------------------------------------------------------------------------------------------------------|
| Material | Steel                                                                                                                                                                                                                                                                                                  |
|          | Length                                                                                                                                                                                                                                                                                                 |
|          | 1000-6000                                                                                                                                                                                                                                                                                              |

| Product     | WALL BRACKET                                  |                       |
|-------------|-----------------------------------------------|-----------------------|
| Description | Adjustable wall bracket. Attachable to uprigh | nt using screw clamp. |
| Material    | RAW Steel                                     |                       |
|             | Depth                                         | Article               |
|             | 60-100                                        | 34.4001.00            |
|             | 150-280                                       | 34.4002.00            |
|             | 220-400                                       | 34.4003.00            |
| Material    | Ral 9006 steel                                |                       |
|             | Depth                                         | Article               |
|             | 60-100                                        | 34.4001.02            |
|             | 150-280                                       | 34.4002.02            |
|             | 220-400                                       | 34.4003.02            |
| Material    | Black steel                                   | '                     |
|             | Depth                                         | Article               |
|             | 60-100                                        | 34.4001.08            |
|             | 150-280                                       | 34.4002.08            |
|             | 220-400                                       | 34,4003.08            |

| Product<br>Description | CONNECTOR BAR SCREW Connector bar 40x20 mm, to be used with upright 30x30. Attachable to tube by using screw clamp. Including two screw clamps. Other lengths available on request. |            |  |
|------------------------|-------------------------------------------------------------------------------------------------------------------------------------------------------------------------------------|------------|--|
| Material               | RAW Steel                                                                                                                                                                           |            |  |
|                        | System                                                                                                                                                                              | Article    |  |
|                        | axis 600                                                                                                                                                                            | 35.5001.00 |  |
| Material               | Ral 9006 steel                                                                                                                                                                      |            |  |
|                        | System                                                                                                                                                                              | Article    |  |
|                        | axis 600                                                                                                                                                                            | 35.5001.02 |  |
| Material               | Black steel                                                                                                                                                                         |            |  |
|                        | System                                                                                                                                                                              | Article    |  |
|                        | axis 600                                                                                                                                                                            | 35.5001.08 |  |

|          | BACK PANEL Z-HOOK Z-shaped hook, to hook back panel over connector bar. Refe<br>sketches. | er to technical |
|----------|-------------------------------------------------------------------------------------------|-----------------|
| Material | Zinc-coated steel                                                                         |                 |
|          | Depth                                                                                     | Article         |
|          | 20                                                                                        | 35.6002.05      |