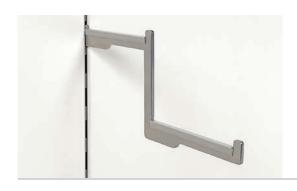

|          | STEPPED AI<br>Stepped front<br>slotted tubes. | RM<br>arm for clothes hangers. Fit for use with singl | e- and double |
|----------|-----------------------------------------------|-------------------------------------------------------|---------------|
| Material | Brushed stainless steel                       |                                                       |               |
|          | Height                                        | Length                                                | Article       |
|          | 138                                           | 350                                                   | 76.5135.21    |