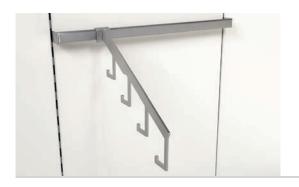

|          | STEPPED AI<br>Stepped front<br>slotted tubes. | RM<br>arm for clothes hangers. Fit for use with singl | e- and double |
|----------|-----------------------------------------------|-------------------------------------------------------|---------------|
| Material | Brushed stainless steel                       |                                                       |               |
|          | Height                                        | Length                                                | Article       |
|          | 138                                           | 350                                                   | 76.5135.21    |

| Product     | STEPPED AI                                                       | RM RR  |            |
|-------------|------------------------------------------------------------------|--------|------------|
| Description | Stepped front arm for clothes hangers. To be used with Perfomono |        |            |
|             | support bar.                                                     |        |            |
| Material    | Brushed stainless steel                                          |        |            |
|             | Height                                                           | Length | Article    |
|             | 138                                                              | 350    | 76.6135.21 |