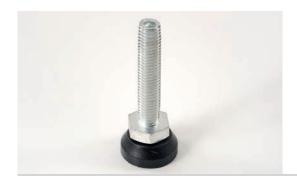

| Description | CLAMP TUBE INSERT 30/30<br>Clamping tube insert with threaded M10 to attach support foot.<br>Zinc-coated steel |            |  |
|-------------|----------------------------------------------------------------------------------------------------------------|------------|--|
|             | Sizes                                                                                                          | Article    |  |
|             | 30x30x1-3                                                                                                      | 30.3321.05 |  |

| Product     | SUPPORT FOOT 025                           |            |
|-------------|--------------------------------------------|------------|
| Description | Plastic support feet. Fit for tube insert. |            |
| Material    | Black plastic                              |            |
|             | Sizes                                      | Article    |
|             | Ø25 M10x50                                 | 32.2501.31 |