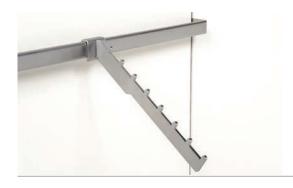

|          | 8-PIN SLOPING ARM Sloping front arm for clothes hangers. Fit for single- or double slotted tubes. |            |
|----------|---------------------------------------------------------------------------------------------------|------------|
| Material | Brushed stainless steel                                                                           |            |
|          | Length                                                                                            | Article    |
|          | 320                                                                                               | 76 5132 21 |

| Description | 8-PIN SLOPING ARM RR<br>Sloping front arm for clothes hangers. To be used with Perfomono<br>support bar. |            |  |
|-------------|----------------------------------------------------------------------------------------------------------|------------|--|
| Material    | Brushed stainless steel                                                                                  |            |  |
|             | Length                                                                                                   | Article    |  |
|             | 320                                                                                                      | 76.6132.21 |  |