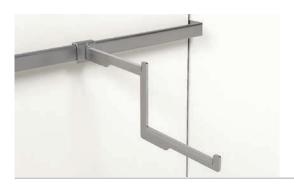

| Description |       | anging bracket. Fit for use with single-slotted to<br>r version for double slotted tubes on request. |            |
|-------------|-------|------------------------------------------------------------------------------------------------------|------------|
|             | Depth | System                                                                                               | Article    |
|             | 358   | axis 600                                                                                             | 76.3103.21 |