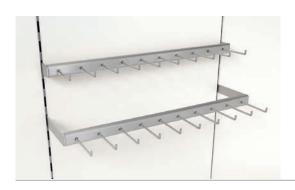

| Product Description Material | BELT PRESENTATION BRACKET SS Support bar with pins for presenting belt or other accessoiries. Fit for use with single-slotted tubes. Two depth sizes. Other system sizes or version for double slotted tubes on request. Brushed stainless steel |                      |                          |
|------------------------------|--------------------------------------------------------------------------------------------------------------------------------------------------------------------------------------------------------------------------------------------------|----------------------|--------------------------|
|                              | Depth                                                                                                                                                                                                                                            | System               | Article                  |
|                              | 50<br>150                                                                                                                                                                                                                                        | axis 600<br>axis 600 | 76.2153.21<br>76.2163.21 |

| Product<br>Description | FRONT ARM Straight front arm for clothes hangers. Use with single- or d tubes. | louble slotted |
|------------------------|--------------------------------------------------------------------------------|----------------|
| Material               | Brushed stainless steel                                                        |                |
|                        | Length                                                                         | Article        |
|                        | 150                                                                            | 76.5015.21     |
|                        | 250                                                                            | 76.5025.21     |
|                        | 350                                                                            | 76.5035.21     |

|          | 8-PIN SLOPING ARM Sloping front arm for clothes hangers. Fit for single- or double slotted tubes. |            |
|----------|---------------------------------------------------------------------------------------------------|------------|
| Material | Brushed stainless steel                                                                           |            |
|          | Length                                                                                            | Article    |
|          | 320                                                                                               | 76 5132 21 |

|          | STEPPED AI<br>Stepped front<br>slotted tubes. | RM<br>arm for clothes hangers. Fit for use with singl | e- and double |
|----------|-----------------------------------------------|-------------------------------------------------------|---------------|
| Material | Brushed stainless steel                       |                                                       |               |
|          | Height                                        | Length                                                | Article       |
|          | 138                                           | 350                                                   | 76.5135.21    |